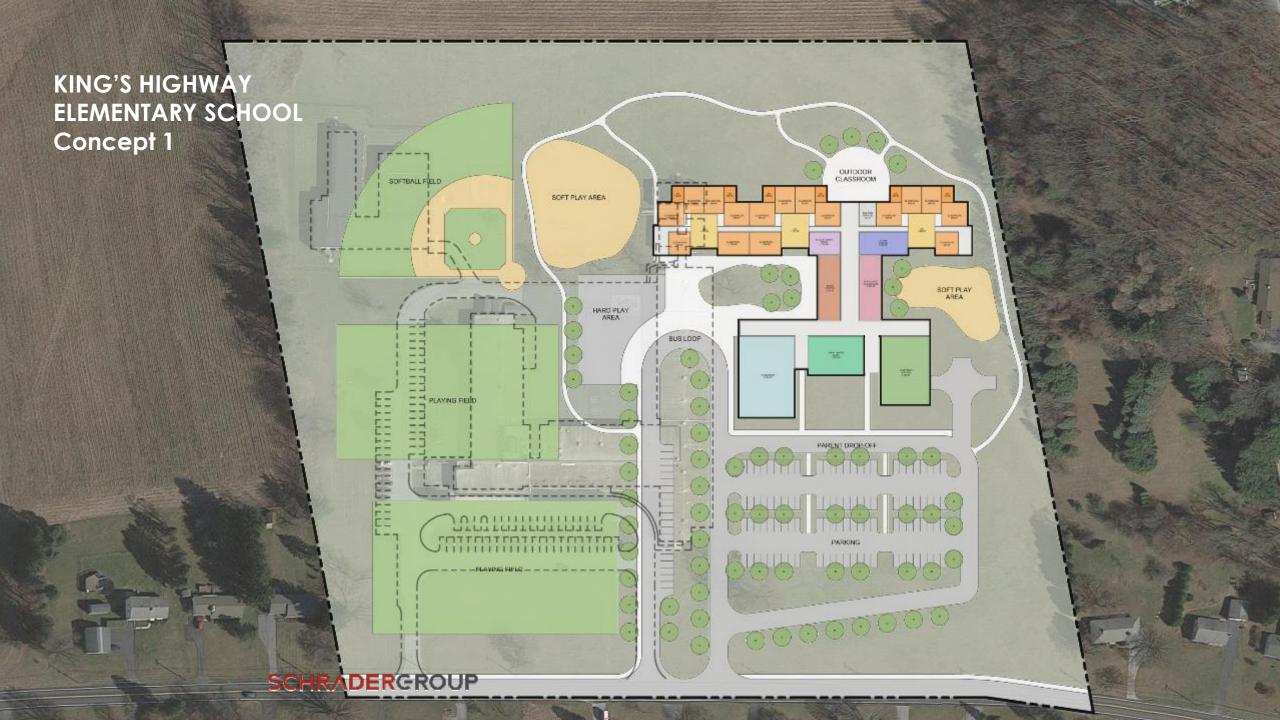

### PROJECT INFORMATION

- proposed site
  - Acreage: approximately 24 acres +/-
  - Site particulars:
    - General plateau however sloping top to bottom on southeast side
    - Kings highway is a PennDOT roadway
    - District storage currently located in northwest portion of the site
    - Modular classrooms on the northeast corner of the facility
- facility:
  - Existing 52,000 s.f. plus 4,000 s.f. modular
  - Proposed 2-story proposed facility of 107,000 s.f.
- parking for:
  - zoning minimum or 150 spaces
- playing fields:
  - provide for general purpose fields and recreation fields
- other:
  - construct while existing building remains in operation