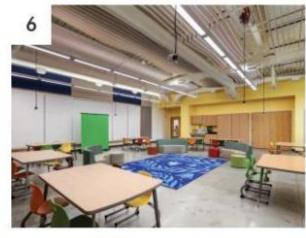

### Public Meeting 01/15/19 - Results

- Like the stage between the dining and the gym
- Like toilets in classrooms
- Prefer cubbies in classrooms
- Prefer the partially closed media center like UMASD
- Provide water fountains in classrooms and sinks in classrooms
- Need conf rooms
- IPCs per grade level/cluster
- Prefer integration of art/music/tech "STEAM"
- Provide grade level storage outside of CRs
- Provide moveable bookcases

### Public Meeting 01/15/19 – Results cont.

- Provide whole teaching walls magnetic
- Like windows/natural light
- Like wide stairways/Learning stairs
- STEAM room should have storage behind the teaching wall
- Like outdoor learning spaces
- Like the small space/cozy reading nooks
- Provide for security
- Is there a possibility of LEED pursuit/sustainability?
- Do not use carpet
- Provide a sensory room