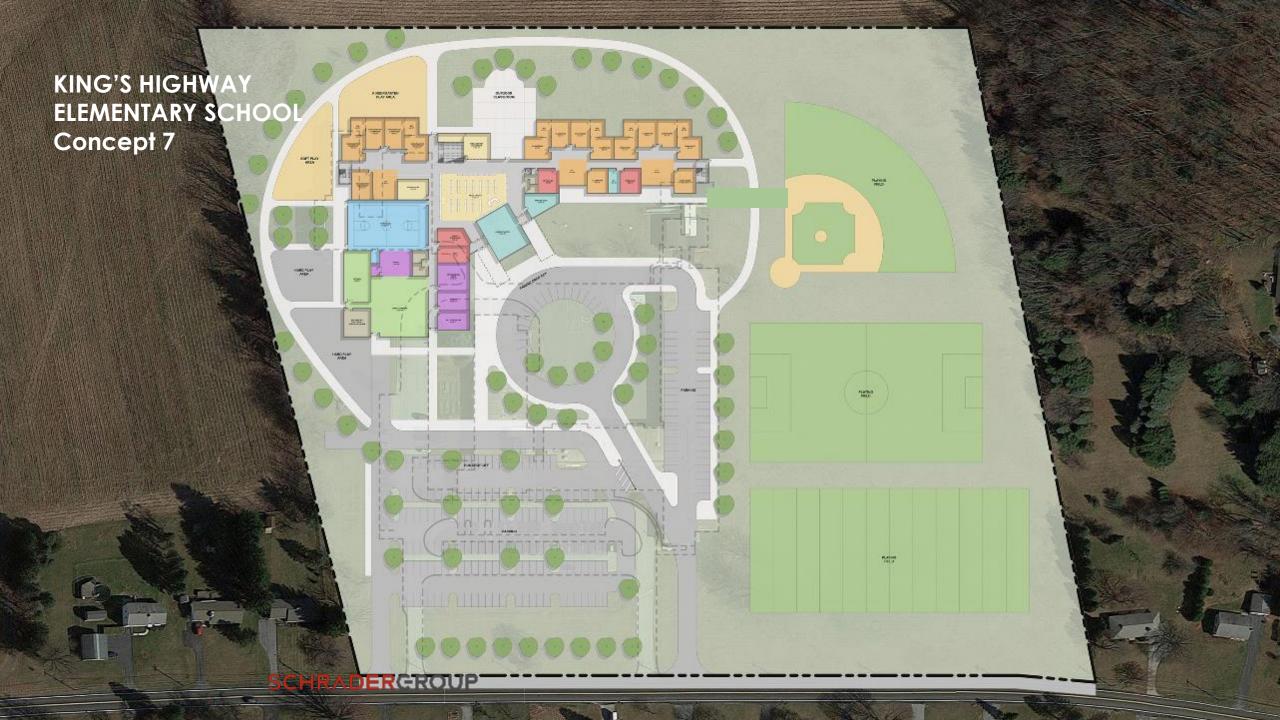

### PROJECT INFORMATION

- proposed site
  - Acreage: approximately 24 acres +/-
  - Site particulars:
    - General plateau however sloping top to bottom on southeast side
    - Kings highway is a PennDOT roadway
    - District storage currently located in northwest portion of the site
    - Modular classrooms on the northeast corner of the facility
- facility:
  - Existing 52,000 s.f. plus 4,000 s.f. modular
  - Proposed 2-story proposed facility of 107,000 s.f.
- parking for:
  - zoning minimum or 150 spaces
- playing fields:
  - provide for general purpose fields and recreation fields
- other:
  - construct while existing building remains in operation