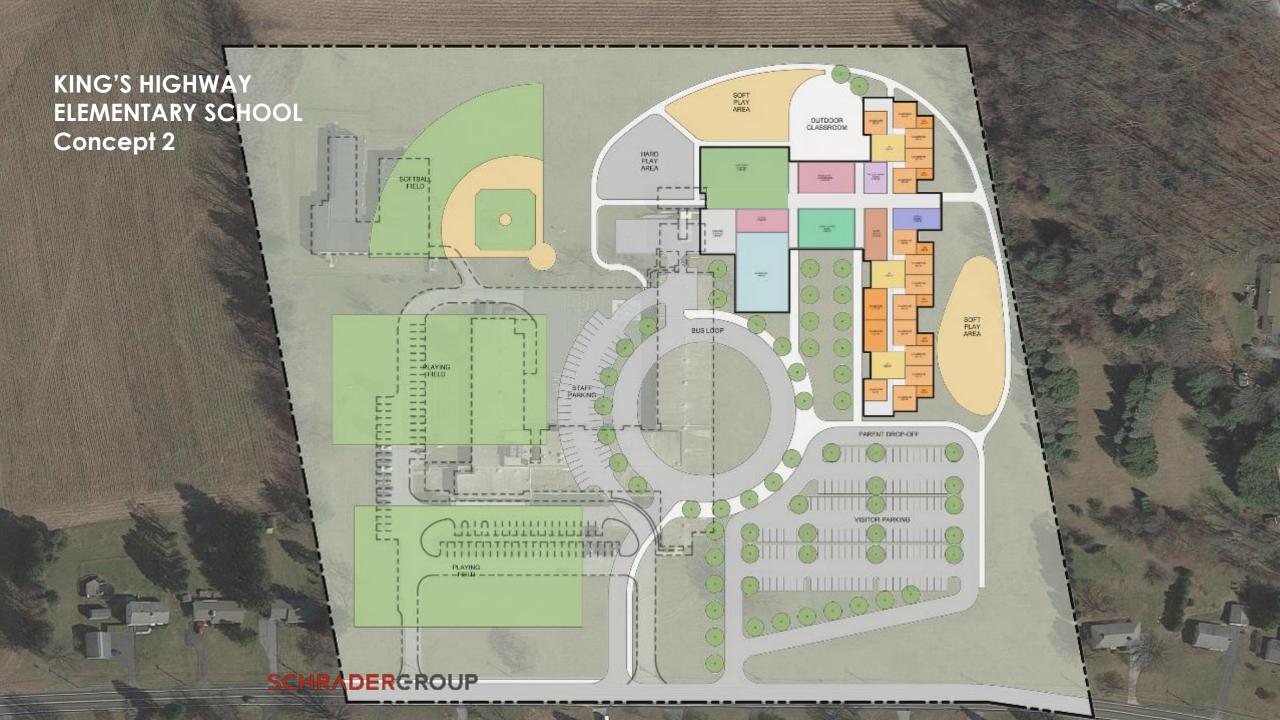

### PROJECT INFORMATION

- proposed site
  - Acreage: approximately 24 acres +/-
  - Site particulars:
    - General plateau however sloping top to bottom on southeast side
    - Kings highway is a PennDOT roadway
    - District storage currently located in northwest portion of the site
    - Modular classrooms on the northeast corner of the facility
- facility:
  - Existing 52,000 s.f. plus 4,000 s.f. modular
  - Proposed 2-story proposed facility of 107,000 s.f.
- parking for:
  - zoning minimum or 150 spaces
- playing fields:
  - provide for general purpose fields and recreation fields
- other:
  - construct while existing building remains in operation