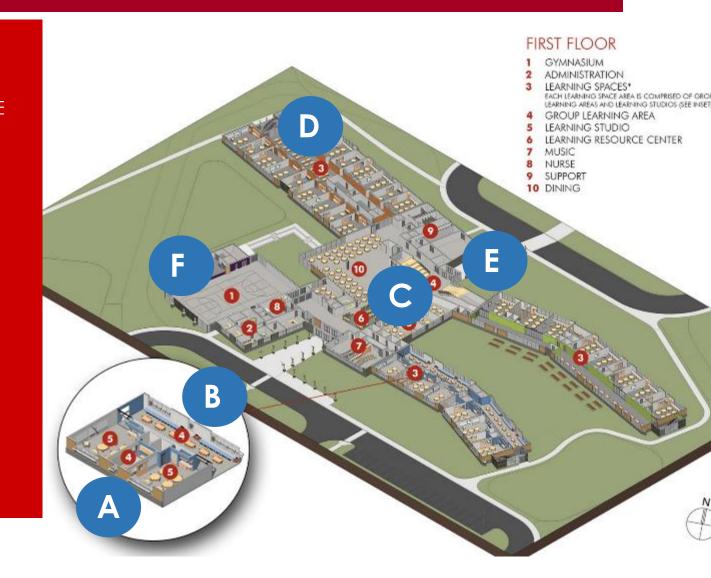

KING'S HIGHWAY
ELEMENTARY SCHOOL
Concept 6
First Floor Plan

KING'S HIGHWAY
ELEMENTARY SCHOOL
Concept 6
Second Floor Plan

## KING'S HIGHWAY ELEMENTARY SCHOOL Detail Areas

KING'S HIGHWAY
ELEMENTARY SCHOOL
Detail Areas