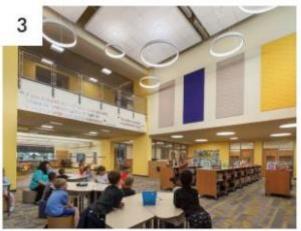

### Public Meeting 01/15/19 - Results

- Like the stage between the dining and the gym
- Like toilets in classrooms
- Prefer cubbies in classrooms
- Prefer the partially closed media center like UMASD
- Provide water fountains in classrooms and sinks in classrooms
- Need conf rooms
- IPCs per grade level/cluster
- Prefer integration of art/music/tech "STEAM"
- Provide grade level storage outside of CRs
- Provide moveable bookcases

### Public Meeting 01/15/19 – Results cont.

- Provide whole teaching walls magnetic
- Like windows/natural light
- Like wide stairways/Learning stairs
- STEAM room should have storage behind the teaching wall
- Like outdoor learning spaces
- Like the small space/cozy reading nooks
- Provide for security
- Is there a possibility of LEED pursuit/sustainability?
- Do not use carpet
- Provide a sensory room