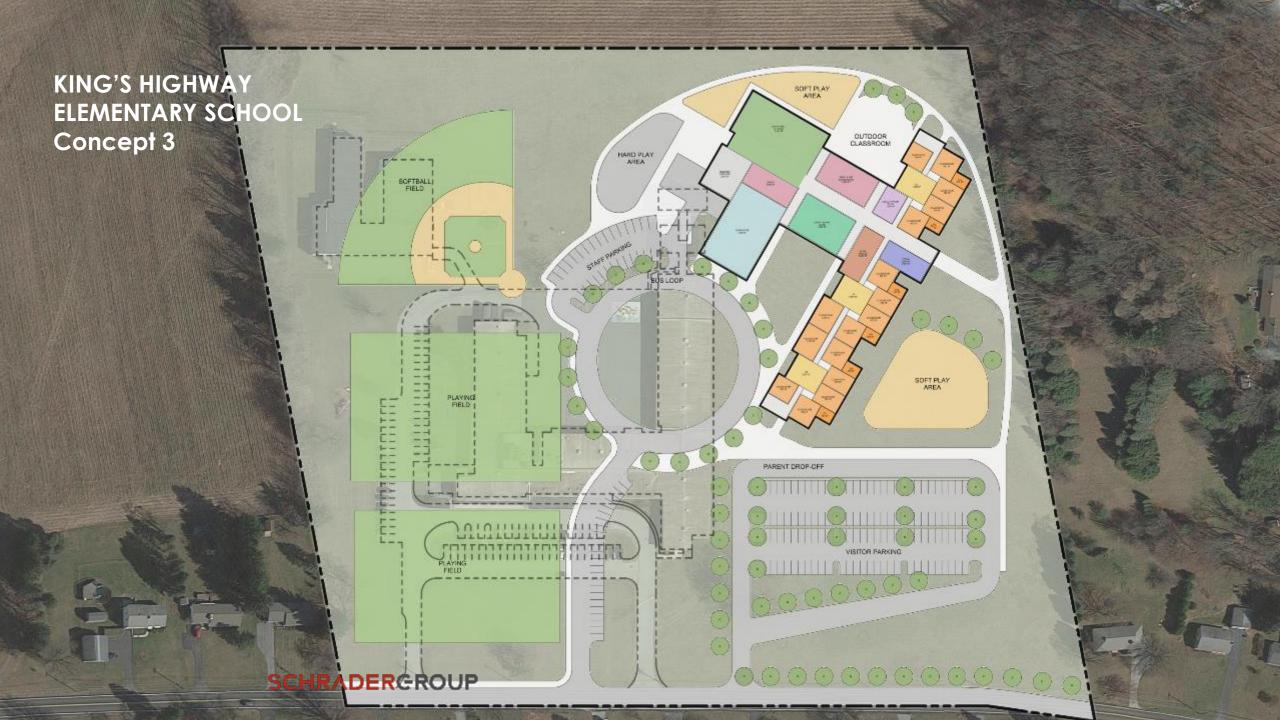

### PROJECT INFORMATION

- proposed site
  - Acreage: approximately 24 acres +/-
  - Site particulars:
    - General plateau however sloping top to bottom on southeast side
    - Kings highway is a PennDOT roadway
    - District storage currently located in northwest portion of the site
    - Modular classrooms on the northeast corner of the facility
- facility:
  - Existing 52,000 s.f. plus 4,000 s.f. modular
  - Proposed 2-story proposed facility of 107,000 s.f.
- parking for:
  - zoning minimum or 150 spaces
- playing fields:
  - provide for general purpose fields and recreation fields
- other:
  - construct while existing building remains in operation