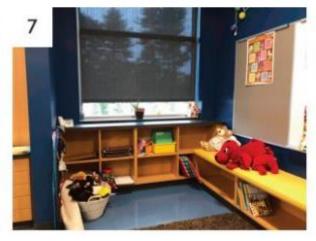

### Public Meeting 01/15/19 – Results cont.

- Provide whole teaching walls magnetic
- Like windows/natural light
- Like wide stairways/Learning stairs
- STEAM room should have storage behind the teaching wall
- Like outdoor learning spaces
- Like the small space/cozy reading nooks
- Provide for security
- Is there a possibility of LEED pursuit/sustainability?
- Do not use carpet
- Provide a sensory room