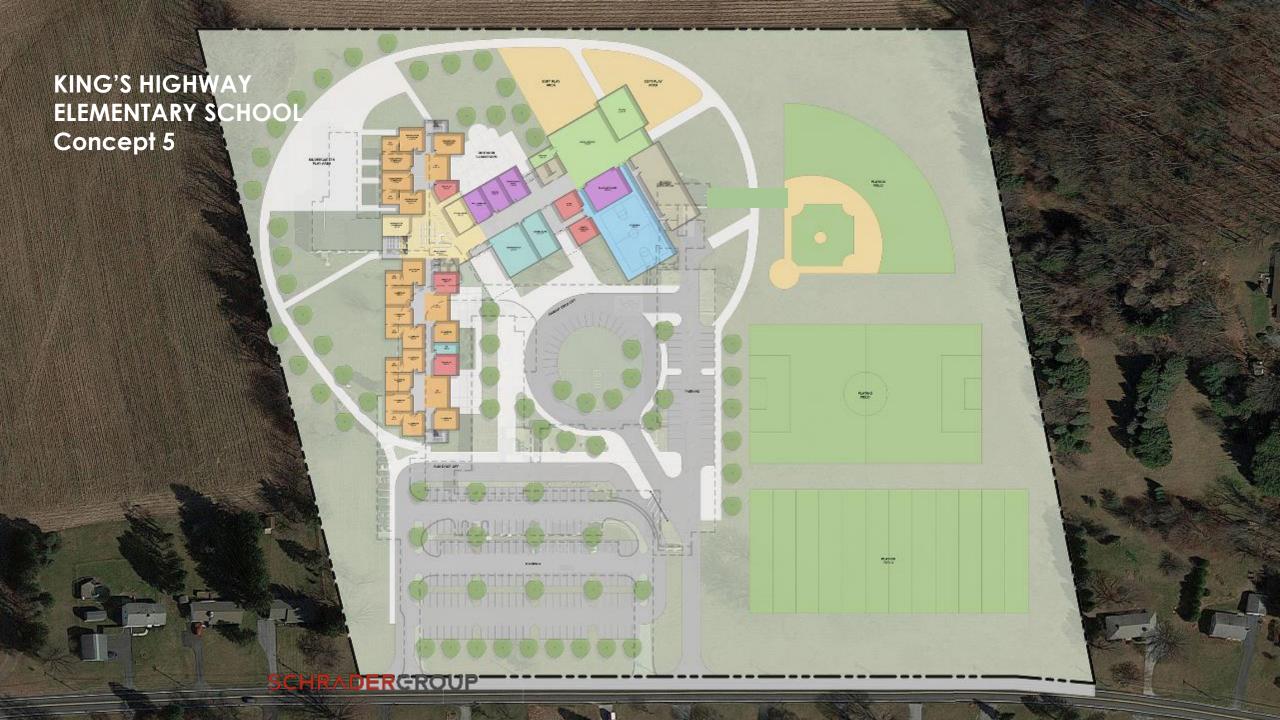

### PROJECT INFORMATION

- proposed site
  - Acreage: approximately 24 acres +/-
  - Site particulars:
    - General plateau however sloping top to bottom on southeast side
    - Kings highway is a PennDOT roadway
    - District storage currently located in northwest portion of the site
    - Modular classrooms on the northeast corner of the facility
- facility:
  - Existing 52,000 s.f. plus 4,000 s.f. modular
  - Proposed 2-story proposed facility of 107,000 s.f.
- parking for:
  - zoning minimum or 150 spaces
- playing fields:
  - provide for general purpose fields and recreation fields
- other:
  - construct while existing building remains in operation