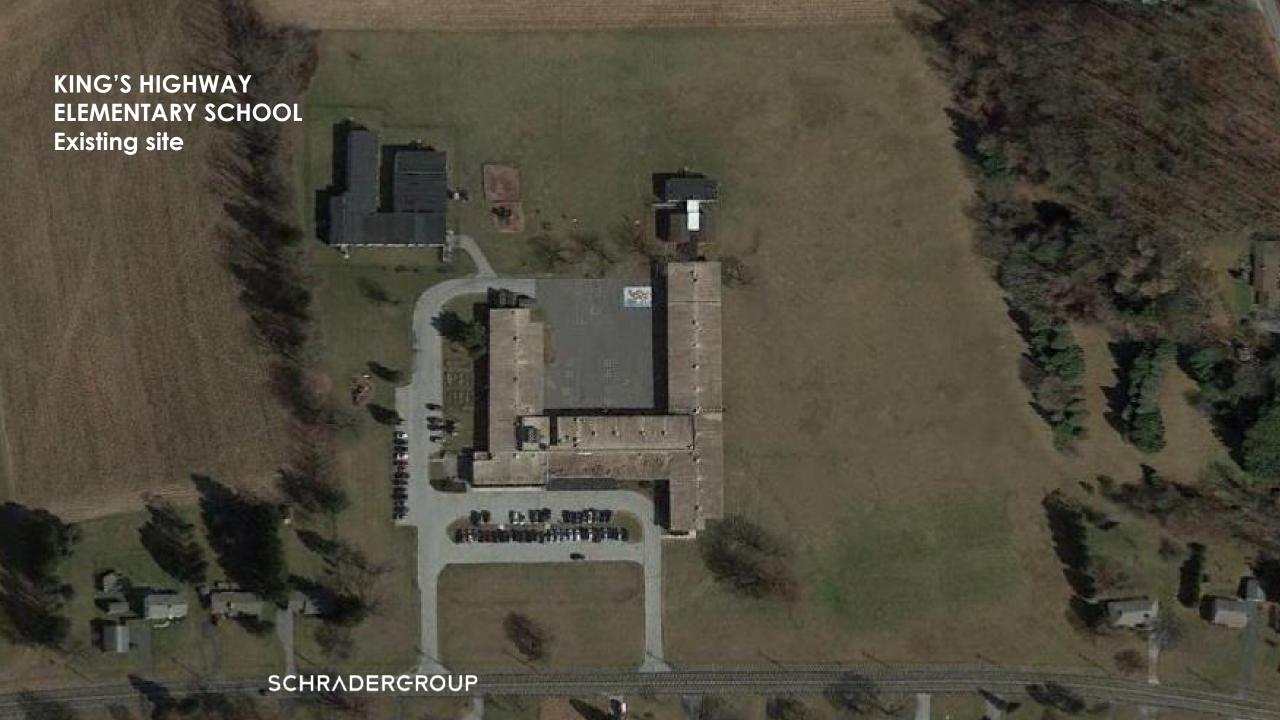

### PROJECT INFORMATION

- proposed site
  - Acreage: approximately 24 acres +/-
  - Site particulars:
    - General plateau however sloping top to bottom on southeast side
    - Kings highway is a PennDOT roadway
    - District storage currently located in northwest portion of the site
    - Modular classrooms on the northeast corner of the facility
- facility:
  - Existing 52,000 s.f. plus 4,000 s.f. modular
  - Proposed 2-story proposed facility of 107,000 s.f.
- parking for:
  - zoning minimum or 150 spaces
- playing fields:
  - provide for general purpose fields and recreation fields
- other:
  - construct while existing building remains in operation