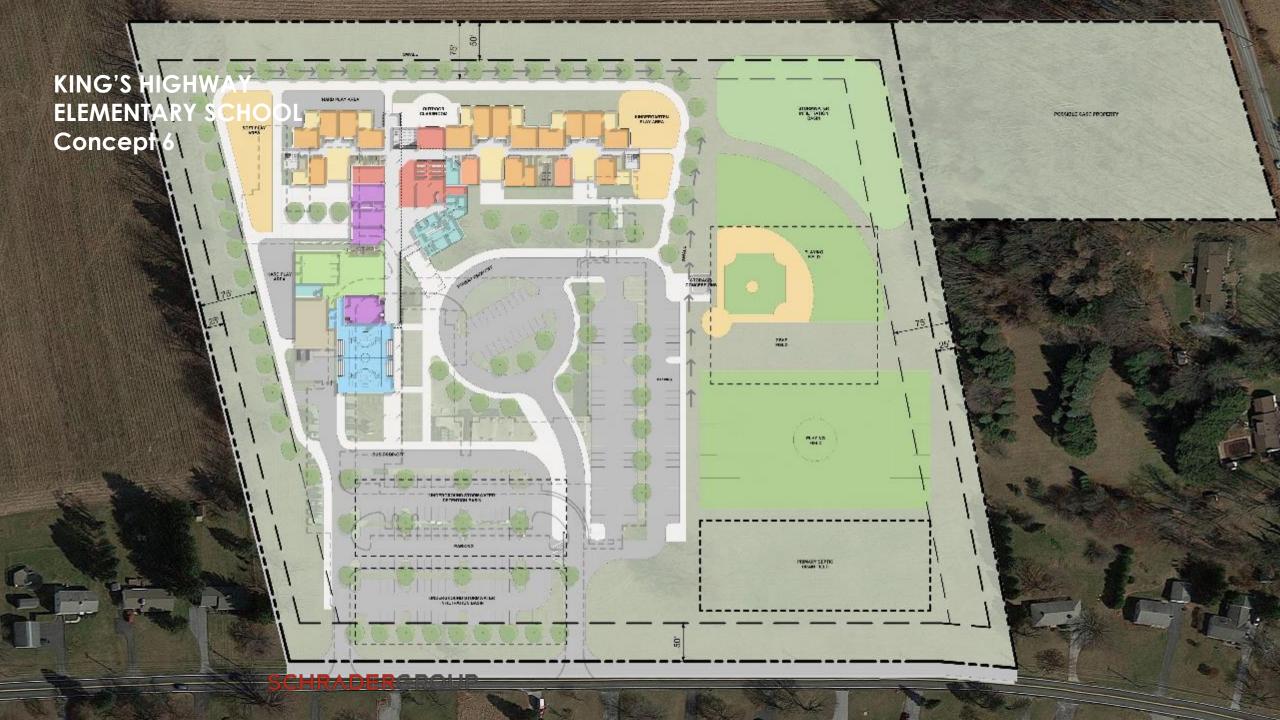

### PROJECT INFORMATION

- proposed site
  - Acreage: approximately 24 acres +/-
  - Site particulars:
    - General plateau however sloping top to bottom on southeast side
    - Kings highway is a PennDOT roadway
    - District storage currently located in northwest portion of the site
    - Modular classrooms on the northeast corner of the facility
- facility:
  - Existing 52,000 s.f. plus 4,000 s.f. modular
  - Proposed 2-story proposed facility of 107,000 s.f.
- parking for:
  - zoning minimum or 150 spaces
- playing fields:
  - provide for general purpose fields and recreation fields
- other:
  - construct while existing building remains in operation

KING'S HIGHWAY
ELEMENTARY SCHOOL
Concept 6
First Floor Plan

KING'S HIGHWAY
ELEMENTARY SCHOOL
Concept 6
Second Floor Plan