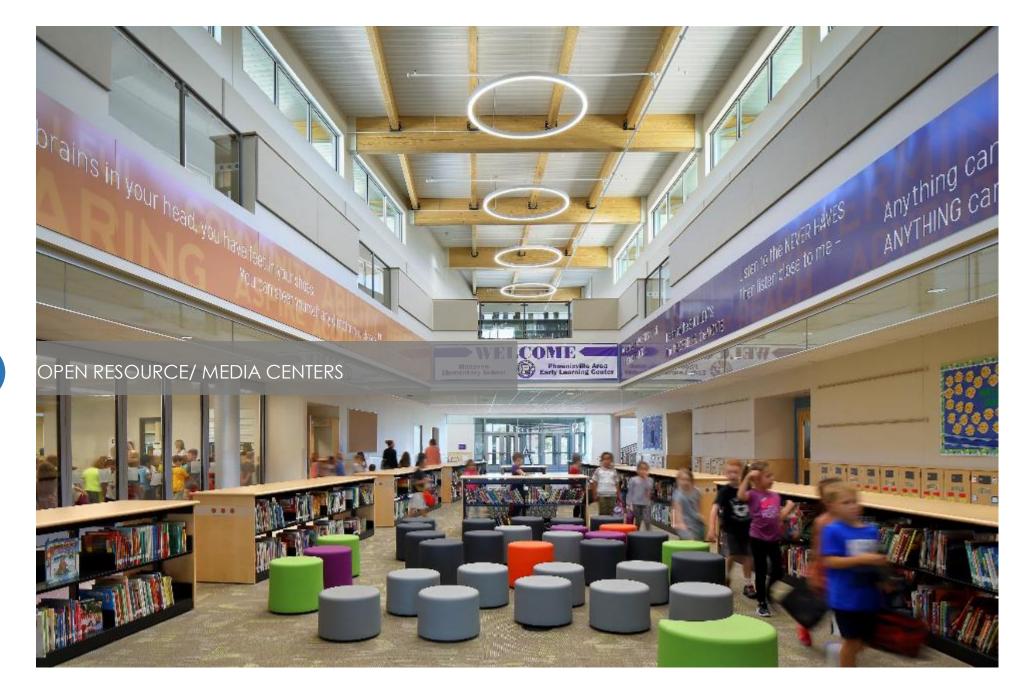

### 21st CENTURY LEARNING

| LEARNING TYPE                                        | SPACE TYPE                                             |
|------------------------------------------------------|--------------------------------------------------------|
| <ul> <li>TRADITIONAL INSTRUCTION</li> </ul>          | <ul> <li>MULTIPLE SIZED INSTRUCTIONAL SPACE</li> </ul> |
| <ul><li>ONE-ON-ONE</li></ul>                         | <ul> <li>SMALL GROUP WORK SPACES</li> </ul>            |
| <ul> <li>RESEARCH/ INVESTIGATE</li> </ul>            | <ul> <li>OPEN RESOURCE/ MEDIA CENTERS</li> </ul>       |
| <ul><li>MAKE/ DEVELOP</li></ul>                      | <ul> <li>LARGE GROUP PROJECT AREAS</li> </ul>          |
| <ul> <li>PRESENT/ REPORT OUT</li> </ul>              | <ul> <li>PRESENTATION AREAS</li> </ul>                 |
| <ul> <li>COMMUNITY/INTERNAL<br/>COMMUNITY</li> </ul> | ■ FULL-SIZED ACTIVITY AREAS                            |

#### 21st CENTURY LEARNING

A

MULTIPLE SIZED INSTRUCTIONAL SPACE

В

SMALL GROUP WORK SPACES

OPEN RESOURCE/ MEDIA CENTERS

LARGE GROUP PROJECT AREAS

PRESENTATION AREAS