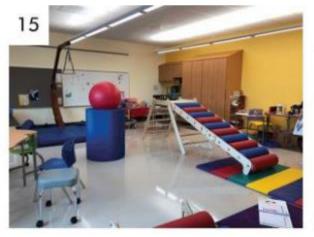

### Public Meeting 01/15/19 – Results cont.

- Provide whole teaching walls magnetic
- Like windows/natural light
- Like wide stairways/Learning stairs
- STEAM room should have storage behind the teaching wall
- Like outdoor learning spaces
- Like the small space/cozy reading nooks
- Provide for security
- Is there a possibility of LEED pursuit/sustainability?
- Do not use carpet
- Provide a sensory room