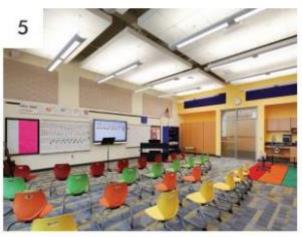

### Public Meeting 01/15/19 - Results

- Like the stage between the dining and the gym
- Like toilets in classrooms
- Prefer cubbies in classrooms
- Prefer the partially closed media center like UMASD
- Provide water fountains in classrooms and sinks in classrooms
- Need conf rooms
- IPCs per grade level/cluster
- Prefer integration of art/music/tech "STEAM"
- Provide grade level storage outside of CRs
- Provide moveable bookcases

### Public Meeting 01/15/19 – Results cont.

- Provide whole teaching walls magnetic
- Like windows/natural light
- Like wide stairways/Learning stairs
- STEAM room should have storage behind the teaching wall
- Like outdoor learning spaces
- Like the small space/cozy reading nooks
- Provide for security
- Is there a possibility of LEED pursuit/sustainability?
- Do not use carpet
- Provide a sensory room