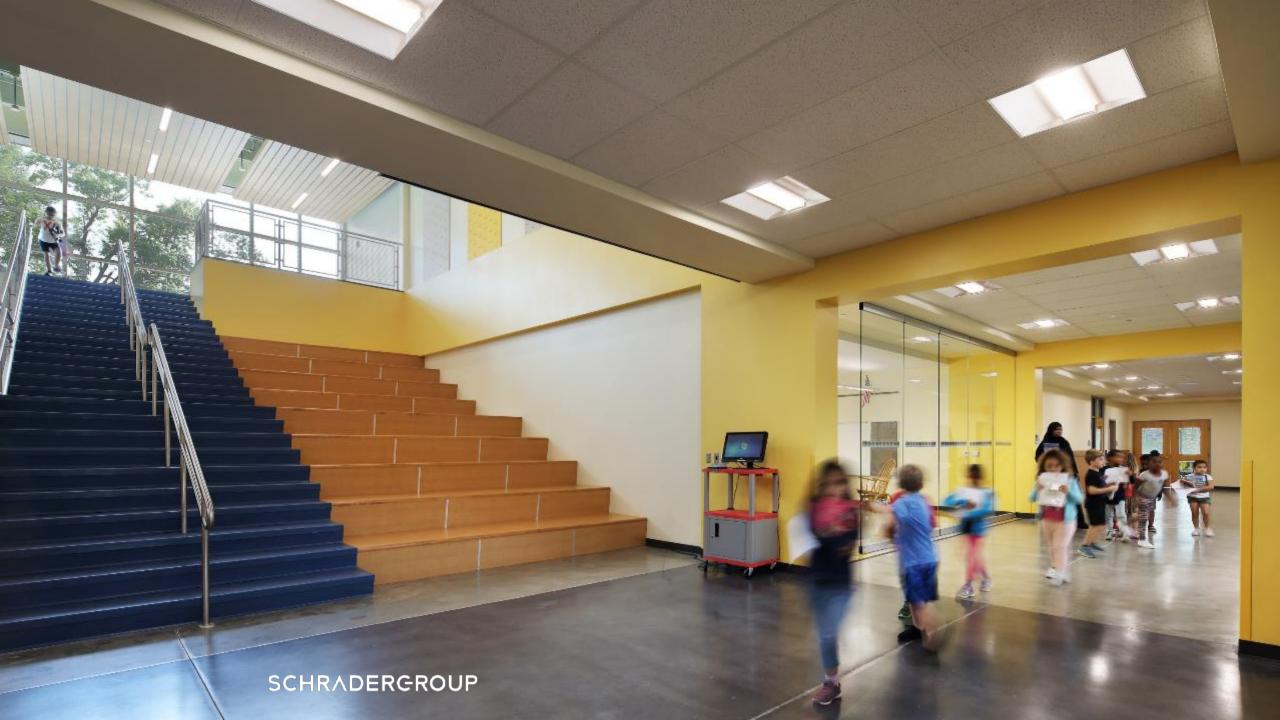

### Public Meeting 01/15/19 – Results cont.

- Provide whole teaching walls magnetic
- Like windows/natural light
- Like wide stairways/Learning stairs
- STEAM room should have storage behind the teaching wall
- Like outdoor learning spaces
- Like the small space/cozy reading nooks
- Provide for security
- Is there a possibility of LEED pursuit/sustainability?
- Do not use carpet
- Provide a sensory room

## KING'S HIGHWAY ELEMENTARY SCHOOL Detail Areas

KING'S HIGHWAY
ELEMENTARY SCHOOL
Detail Areas