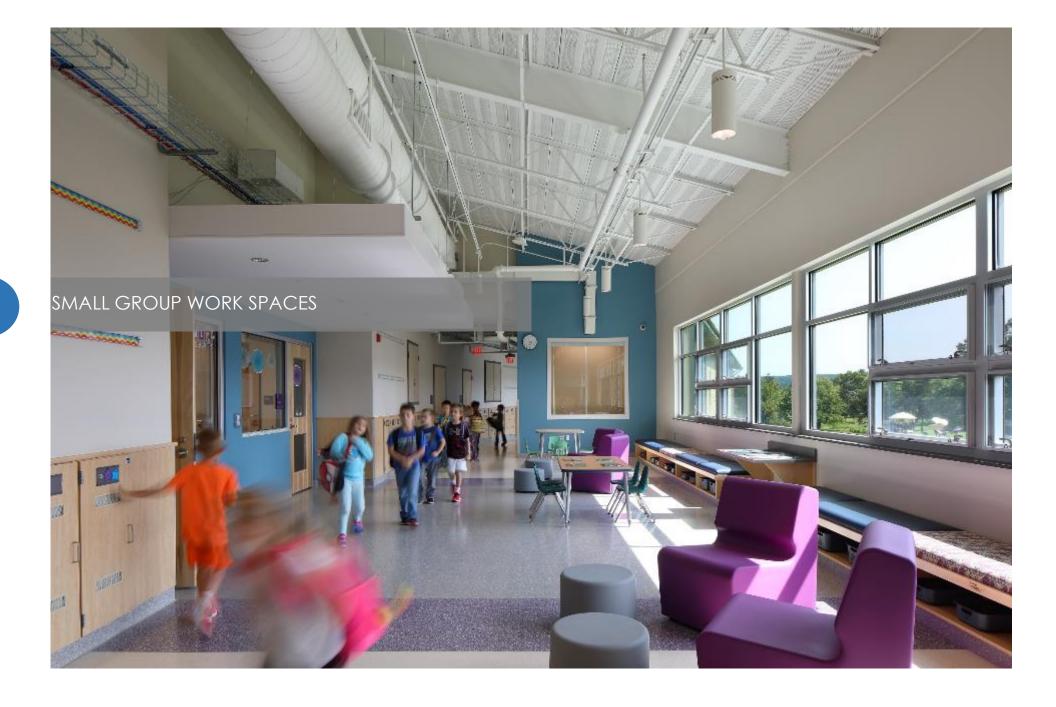

### 21st CENTURY LEARNING

| LEARNING TYPE                                        | SPACE TYPE                                             |
|------------------------------------------------------|--------------------------------------------------------|
| <ul> <li>TRADITIONAL INSTRUCTION</li> </ul>          | <ul> <li>MULTIPLE SIZED INSTRUCTIONAL SPACE</li> </ul> |
| <ul><li>ONE-ON-ONE</li></ul>                         | <ul> <li>SMALL GROUP WORK SPACES</li> </ul>            |
| <ul> <li>RESEARCH/ INVESTIGATE</li> </ul>            | <ul> <li>OPEN RESOURCE/ MEDIA CENTERS</li> </ul>       |
| <ul><li>MAKE/ DEVELOP</li></ul>                      | <ul> <li>LARGE GROUP PROJECT AREAS</li> </ul>          |
| <ul> <li>PRESENT/ REPORT OUT</li> </ul>              | <ul> <li>PRESENTATION AREAS</li> </ul>                 |
| <ul> <li>COMMUNITY/INTERNAL<br/>COMMUNITY</li> </ul> | ■ FULL-SIZED ACTIVITY AREAS                            |

#### 21st CENTURY LEARNING

A

MULTIPLE SIZED INSTRUCTIONAL SPACE

В

SMALL GROUP WORK SPACES

OPEN RESOURCE/ MEDIA CENTERS

LARGE GROUP PROJECT AREAS

PRESENTATION AREAS