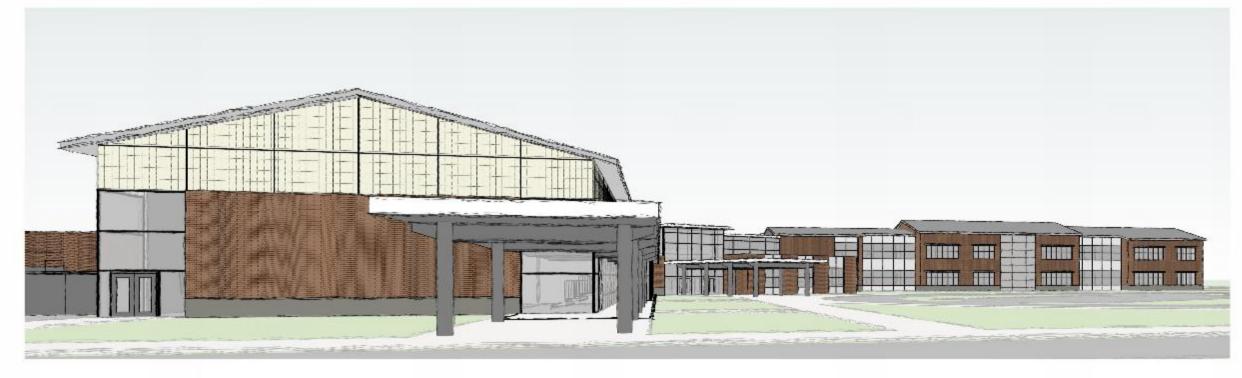

- Provide moveable bookcases

### Public Meeting 01/15/19 – Results cont.

- Provide whole teaching walls magnetic
- Like windows/natural light
- Like wide stairways/Learning stairs
- STEAM room should have storage behind the teaching wall
- Like outdoor learning spaces
- Like the small space/cozy reading nooks
- Provide for security
- Is there a possibility of LEED pursuit/sustainability?
- Do not use carpet
- Provide a sensory room



































































KING'S HIGHWAY
ELEMENTARY SCHOOL
Concept 6
First Floor Plan



KING'S HIGHWAY
ELEMENTARY SCHOOL
Concept 6
Second Floor Plan



## KING'S HIGHWAY ELEMENTARY SCHOOL Detail Areas





KING'S HIGHWAY
ELEMENTARY SCHOOL
Detail Areas





















# KING'S HIGHWAY ELEMENTARY SCHOOL Exterior