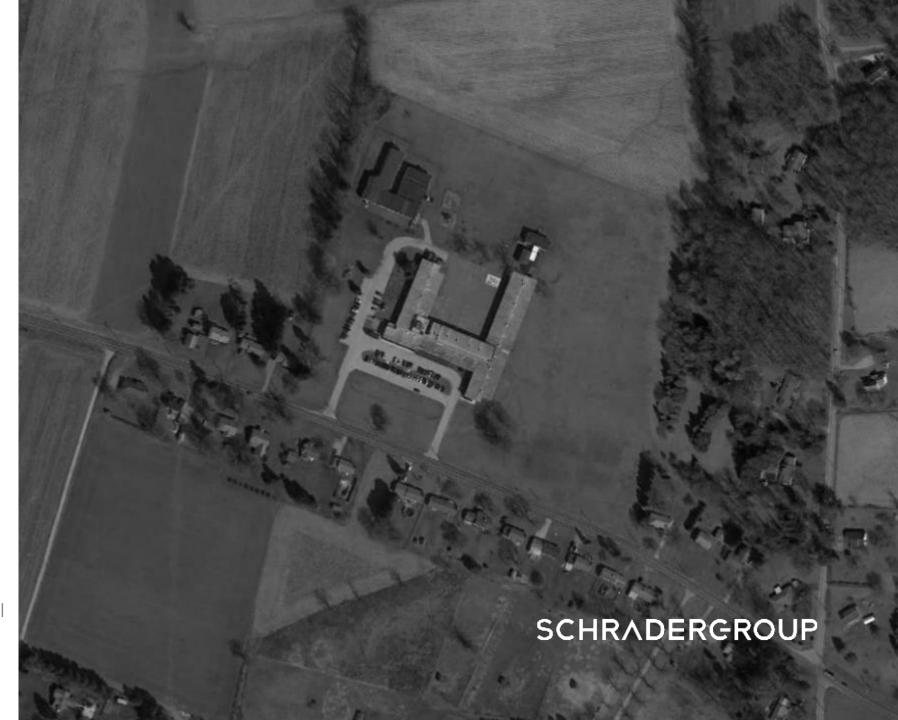

### PROJECT INFORMATION

- proposed site
  - Acreage: approximately 24 acres +/-
  - Site particulars:
    - General plateau however sloping top to bottom on southeast side
    - Kings highway is a PennDOT roadway
    - District storage currently located in northwest portion of the site
    - Modular classrooms on the northeast corner of the facility
- facility:
  - Existing 52,000 s.f. plus 4,000 s.f. modular
  - Proposed 2-story proposed facility of 107,000 s.f.
- parking for:
  - zoning minimum or 150 spaces
- playing fields:
  - provide for general purpose fields and recreation fields
- other:
  - construct while existing building remains in operation