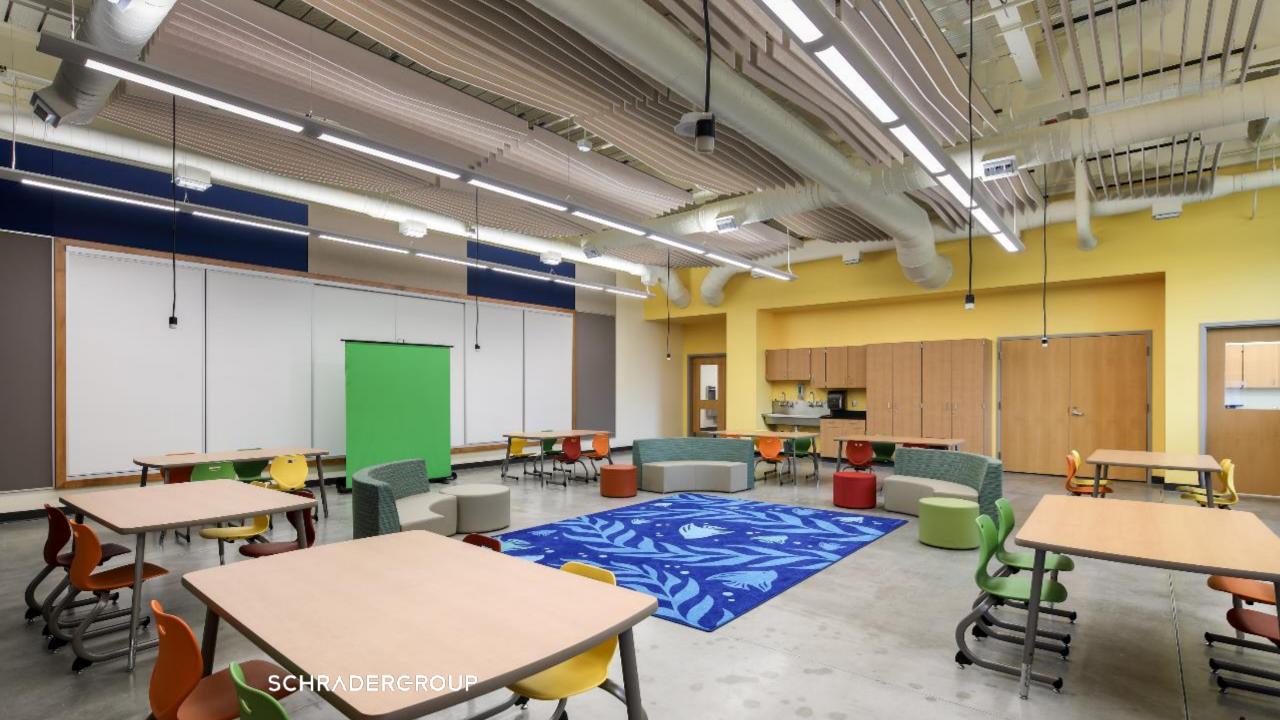

### Public Meeting 01/15/19 - Results

- Like the stage between the dining and the gym
- Like toilets in classrooms
- Prefer cubbies in classrooms
- Prefer the partially closed media center like UMASD
- Provide water fountains in classrooms and sinks in classrooms
- Need conf rooms
- IPCs per grade level/cluster
- Prefer integration of art/music/tech "STEAM"
- Provide grade level storage outside of CRs
- Provide moveable bookcases

### Public Meeting 01/15/19 – Results cont.

- Provide whole teaching walls magnetic
- Like windows/natural light
- Like wide stairways/Learning stairs
- STEAM room should have storage behind the teaching wall
- Like outdoor learning spaces
- Like the small space/cozy reading nooks
- Provide for security
- Is there a possibility of LEED pursuit/sustainability?
- Do not use carpet
- Provide a sensory room

## KING'S HIGHWAY ELEMENTARY SCHOOL Detail Areas

KING'S HIGHWAY
ELEMENTARY SCHOOL
Detail Areas