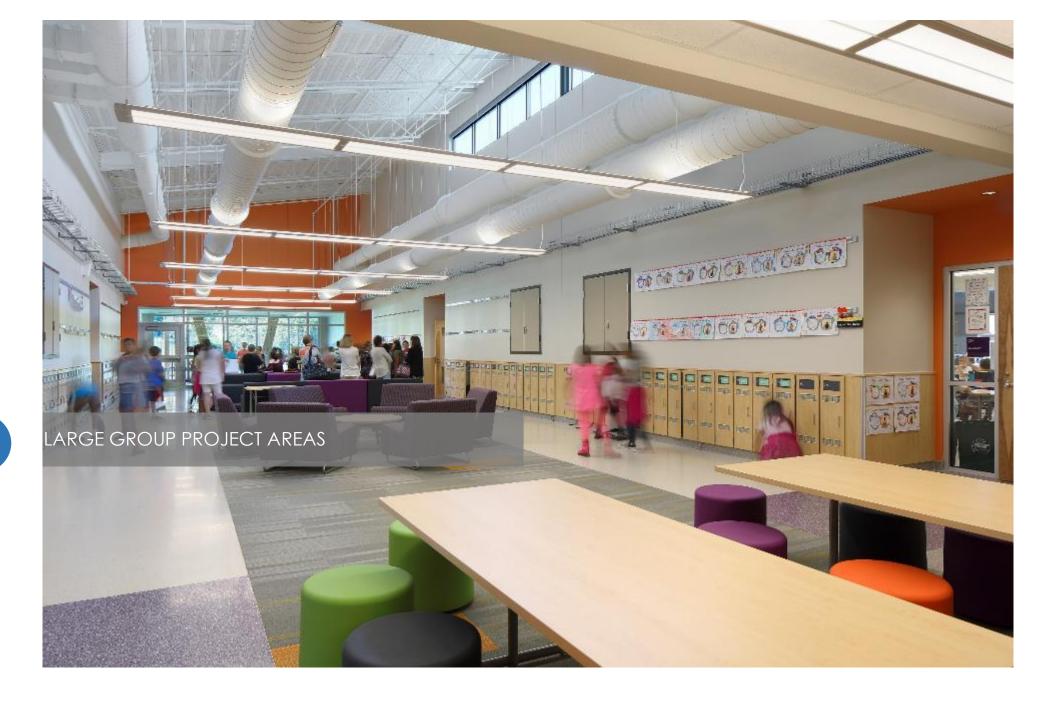

### 21st CENTURY LEARNING

| LEARNING TYPE                                        | SPACE TYPE                                             |
|------------------------------------------------------|--------------------------------------------------------|
| <ul> <li>TRADITIONAL INSTRUCTION</li> </ul>          | <ul> <li>MULTIPLE SIZED INSTRUCTIONAL SPACE</li> </ul> |
| <ul><li>ONE-ON-ONE</li></ul>                         | <ul> <li>SMALL GROUP WORK SPACES</li> </ul>            |
| <ul> <li>RESEARCH/ INVESTIGATE</li> </ul>            | <ul> <li>OPEN RESOURCE/ MEDIA CENTERS</li> </ul>       |
| <ul><li>MAKE/ DEVELOP</li></ul>                      | <ul> <li>LARGE GROUP PROJECT AREAS</li> </ul>          |
| <ul> <li>PRESENT/ REPORT OUT</li> </ul>              | <ul> <li>PRESENTATION AREAS</li> </ul>                 |
| <ul> <li>COMMUNITY/INTERNAL<br/>COMMUNITY</li> </ul> | ■ FULL-SIZED ACTIVITY AREAS                            |

#### 21st CENTURY LEARNING

A

MULTIPLE SIZED INSTRUCTIONAL SPACE

В

SMALL GROUP WORK SPACES

OPEN RESOURCE/ MEDIA CENTERS

LARGE GROUP PROJECT AREAS

PRESENTATION AREAS