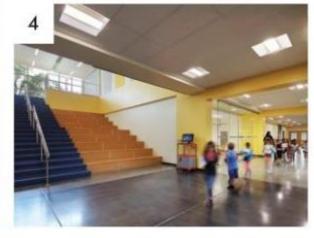

### Public Meeting 01/15/19 – Results cont.

- Provide whole teaching walls magnetic
- Like windows/natural light
- Like wide stairways/Learning stairs
- STEAM room should have storage behind the teaching wall
- Like outdoor learning spaces
- Like the small space/cozy reading nooks
- Provide for security
- Is there a possibility of LEED pursuit/sustainability?
- Do not use carpet
- Provide a sensory room