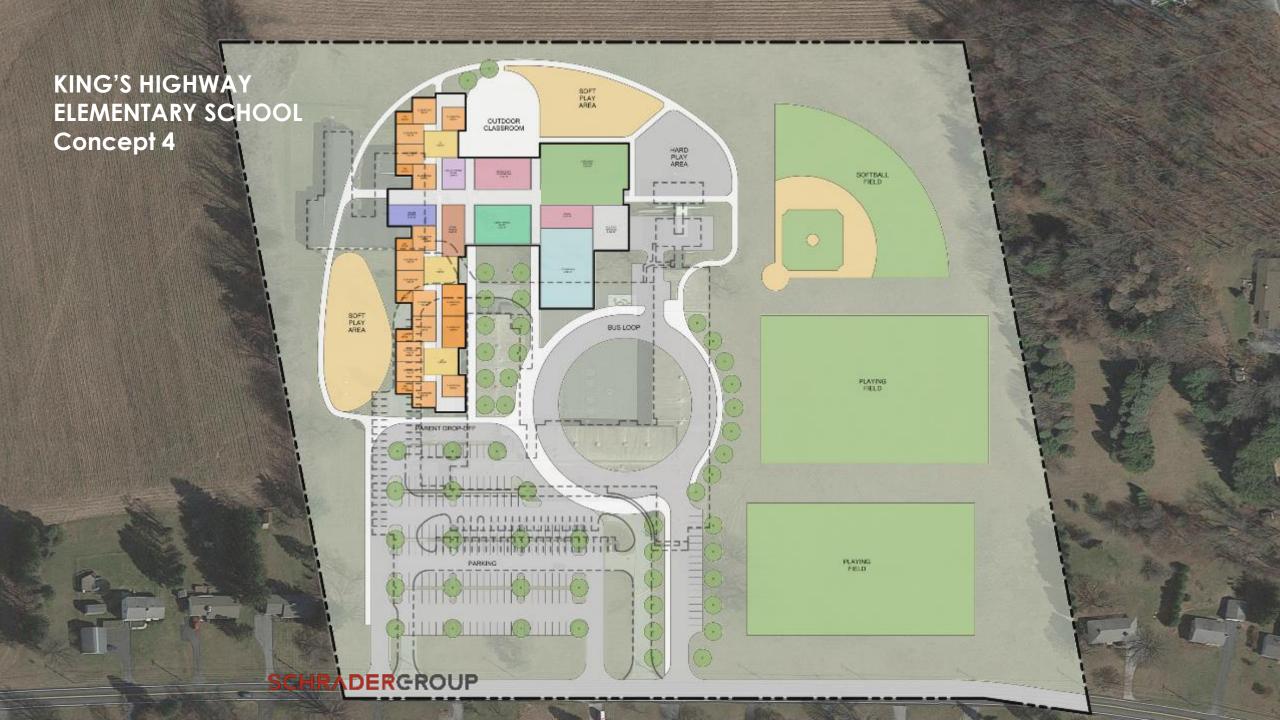

### PROJECT INFORMATION

- proposed site
  - Acreage: approximately 24 acres +/-
  - Site particulars:
    - General plateau however sloping top to bottom on southeast side
    - Kings highway is a PennDOT roadway
    - District storage currently located in northwest portion of the site
    - Modular classrooms on the northeast corner of the facility
- facility:
  - Existing 52,000 s.f. plus 4,000 s.f. modular
  - Proposed 2-story proposed facility of 107,000 s.f.
- parking for:
  - zoning minimum or 150 spaces
- playing fields:
  - provide for general purpose fields and recreation fields
- other:
  - construct while existing building remains in operation